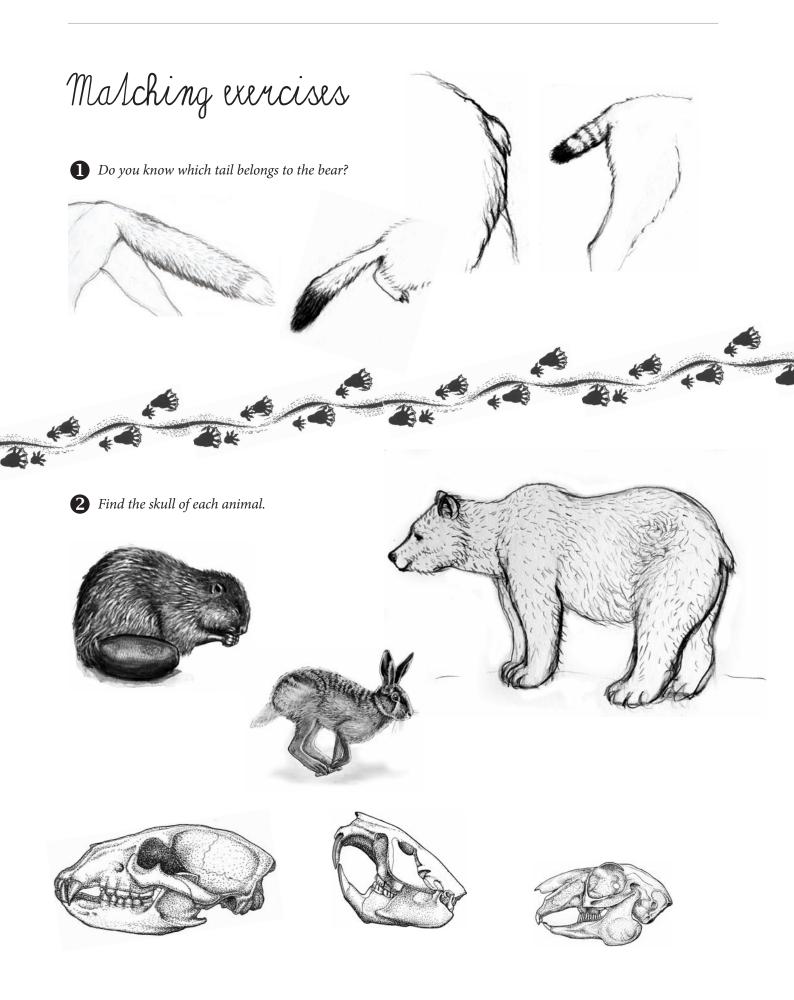

Crossword purrele

Do you know what a brown bear feeds on? Look for his food in the wordsearch puzzle, which hides a total of 10 words. The remaining letters form the solution.

| S        | E | Ι | R | R | E | В | Р | S | Α | R |            |
|----------|---|---|---|---|---|---|---|---|---|---|------------|
| E        | S | E | V | А | E | L | В | G | R | Ο |            |
| H        | С | A | R | R |   | _ | Ν | R | Т | W |            |
| S        | Е | Ι | R | R | E | В | Ν | Α | R | С |            |
| Ι        | Ν | S | E | С | Т | S | E | S | Ν | В | Care-      |
| F        | S | D | E | E | S | Μ | E | S | S | R | V-T        |
| B        | L |   | E |   | E | R | R | Ι | E | S | P          |
| European |   |   |   |   |   |   |   |   |   |   |            |
|          |   |   |   |