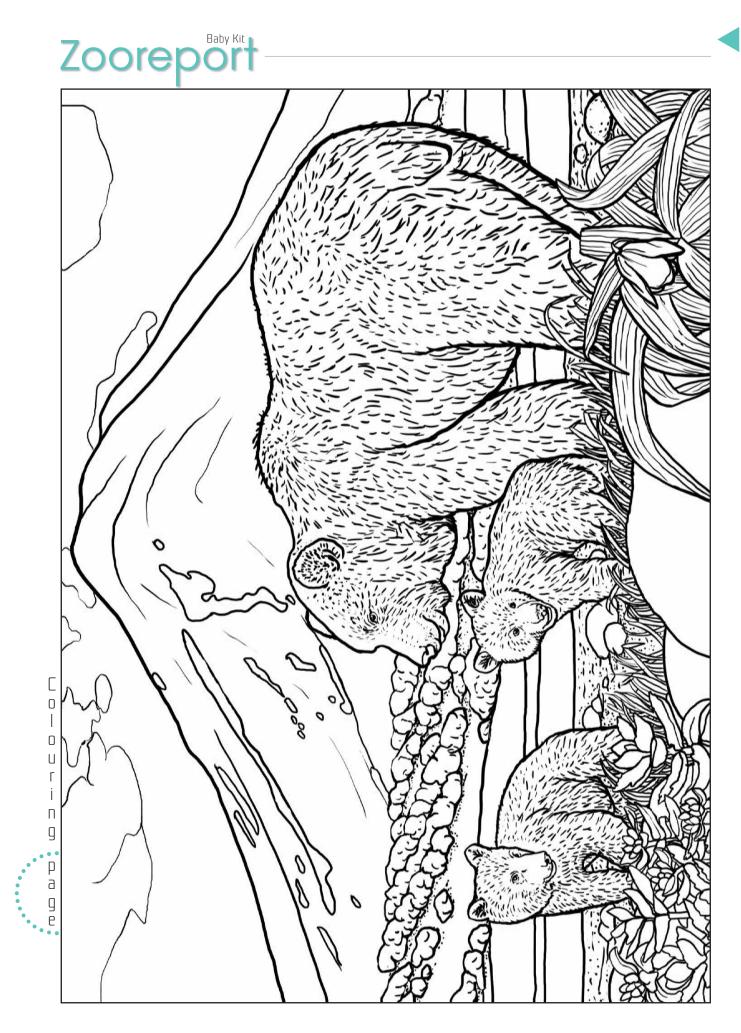

Crossword purrele

Do you know what a brown bear feeds on? Look for his food in the wordsearch puzzle, which hides a total of 10 words. The remaining letters form the solution.

| S        | E | Ι | R | R | E | В | Р | S | Α | R |            |
|----------|---|---|---|---|---|---|---|---|---|---|------------|
| E        | S | E | V | А | E | L | В | G | R | Ο |            |
| H        | С | A | R | R |   | _ | Ν | R | Т | W |            |
| S        | Е | Ι | R | R | E | В | Ν | Α | R | С |            |
| Ι        | Ν | S | E | С | Т | S | E | S | Ν | В | Care-      |
| F        | S | D | E | E | S | Μ | E | S | S | R | V-T        |
| B        | L |   | E |   | E | R | R | Ι | E | S | P          |
| European |   |   |   |   |   |   |   |   |   |   |            |
|          |   |   |