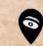

Crossword purrele

Do you know what a brown bear feeds on? Look for his food in the wordsearch puzzle, which hides a total of 10 words. The remaining letters form the solution.

| S        | E | Ι | R | R | E | В | Р | S | Α | R |            |
|----------|---|---|---|---|---|---|---|---|---|---|------------|
| E        | S | E | V | А | E | L | В | G | R | Ο |            |
| H        | С | A | R | R |   | _ | Ν | R | Т | W |            |
| S        | Е | Ι | R | R | E | В | Ν | Α | R | С |            |
| Ι        | Ν | S | E | С | Т | S | E | S | Ν | В | Care-      |
| F        | S | D | E | E | S | Μ | E | S | S | R | V-T        |
| B        | L |   | E |   | E | R | R | Ι | E | S | P          |
| European |   |   |   |   |   |   |   |   |   |   |            |
|          |   |   |   |   |   |   |   |   |   |   |            |
|          |   |   |   |   |   |   |   |   |   |   | The second |