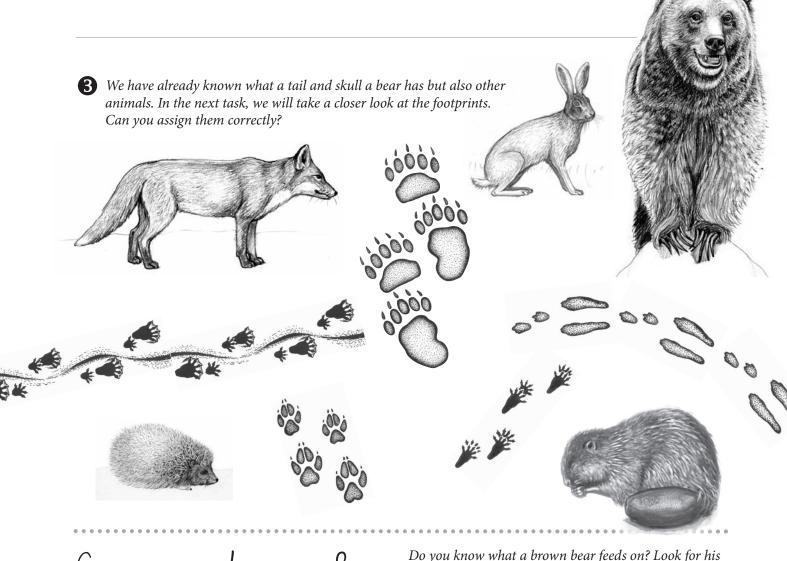

Crossword purrele

Do you know what a brown bear feeds on? Look for his food in the wordsearch puzzle, which hides a total of 10 words. The remaining letters form the solution.

| S        | E | Ι | R | R | E | В | Р | S | Α | R |            |
|----------|---|---|---|---|---|---|---|---|---|---|------------|
| E        | S | E | V | А | E | L | В | G | R | Ο |            |
| H        | С | A | R | R |   | _ | Ν | R | Т | W |            |
| S        | Е | Ι | R | R | E | В | Ν | Α | R | С |            |
| Ι        | Ν | S | E | С | Т | S | E | S | Ν | В | Care-      |
| F        | S | D | E | E | S | Μ | E | S | S | R | V-T        |
| B        | L |   | E |   | E | R | R | Ι | E | S | P          |
| European |   |   |   |   |   |   |   |   |   |   |            |
|          |   |   |   |