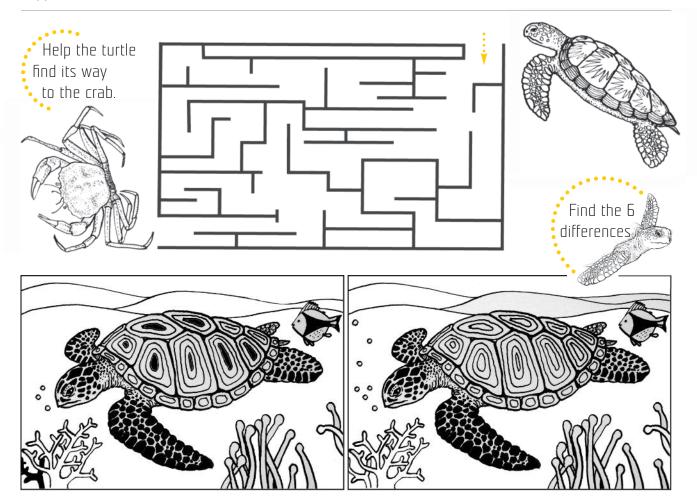

## **BRNO UNDERGROUND**

tickets for whole family

Go and explore mysteries of Brno underground. Family tickets offers a unique experience for whole family.

For more info visit www.ticbrno.cz

BRNO