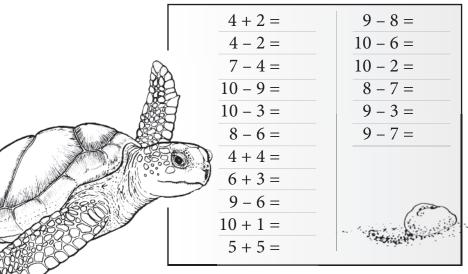

There are about 250 species of tortoises and turtles all around the world. They have lived on Earth for a very long time – for nearly 250 million years. However, more than 70% of the species are on a list of endangered species called the IUCN Red List of Threatened Species. This is due to the devastation of their environment, and the hunting and gathering of eggs. Calculate the problems, match them with the letters (see the clue) and fill in the blanks with the information.

The largest turtle in the world, weighing up to 1000 kg is:

-----

The only native turtle living in the Czech Republic is:

\_\_\_\_\_

\_\_\_\_\_

In the Czech Republic – it is a critically endangered species!