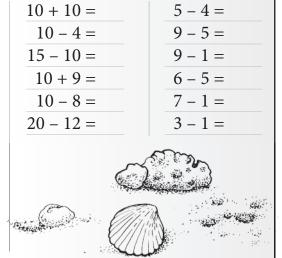

There are about 250 species of tortoises and turtles all around the world. They have lived on Earth for a very long time – for nearly 250 million years. However, more than 70% of the species are on a list of endangered species called the IUCN Red List of Threatened Species. This is due to the devastation of their environment, and the hunting and gathering of eggs. Calculate the problems, match them with the letters (see the clue) and fill in the blanks with the information.

20 - 1 =

In Europe, we can also find introduces non-native species of turtles. This turtle causes great damage here. It originates from North America and in Europe it is an invasive species. This turtle's name is: